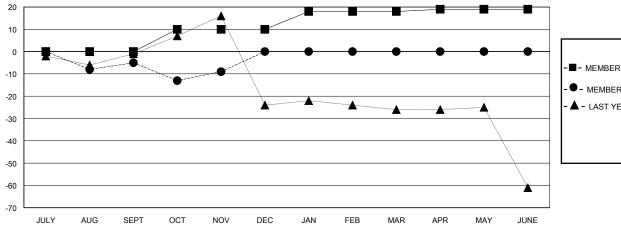

| -■- | MEMBER | GROWTH | NET | GOAL |
|-----|--------|--------|-----|------|
|-----|--------|--------|-----|------|

- MEMBER GROWTH ACTUAL

- LAST YEAR MEMBERSHIP ACTUAL

Results as of: 11/30/2024

| D        | ROPPED CLUBS: 0 |    |
|----------|-----------------|----|
| <u>D</u> | ROPPED MEMBERS  |    |
| D        | ECEASED         | 2  |
| С        | LUB CANCELLED   | 0  |
| С        | THER            | 63 |
| T        | OTAL            | 65 |