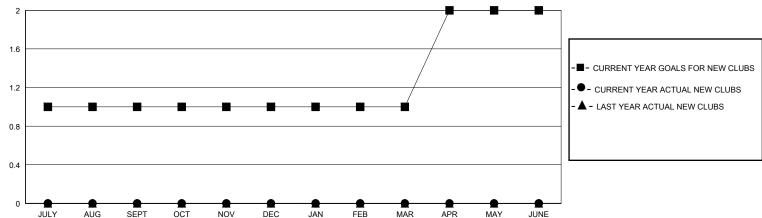

## District 19 S

**LOCATION WASHINGTON GMT**: **GMT CA** 

| CIVIT.                      |   | LOC | MICH WITCH | 31011                         |    |    | OWIT OA |
|-----------------------------|---|-----|------------|-------------------------------|----|----|---------|
| Clubs RESULTS FOR 2024-2025 |   |     |            | Members RESULTS FOR 2024-2025 |    |    |         |
|                             |   |     |            |                               |    |    |         |
| JULY/AUG/SEPT               | 1 | 0   | 0          | JULY/AUG/SEPT                 | 0  | 43 | 32      |
| OCT/NOV/DEC                 | 0 | 0   | 0          | OCT/NOV/DEC                   | 10 | 35 | 34      |
| JAN/FEB/MAR                 | 0 | 0   | 0          | JAN/FEB/MAR                   | 8  | 0  | 0       |
| APR/MAY/JUNE                | 1 | 0   | 0          | APR/MAY/JUNE                  | 1  | 0  | 0       |